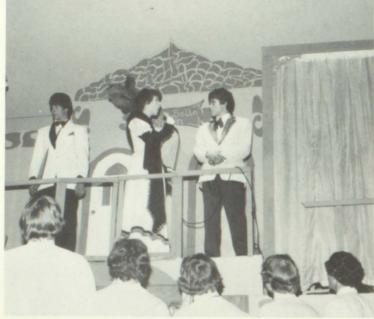

## High School Musical .

Starring ----- Karen Klase As Dolly

Play Cast Thanks Mr. Green, Mr. Naylor, And Sandy Yorges!

#### "Hello Dolly"

Entire play cast during jail scene, Scene 2.

Waiters Jay Dubs and Tracey Spencer.

Chancy Groves, Horse- MaryLou Groves and Shari Shankland.

Teresa Egan and Kevin Boots.