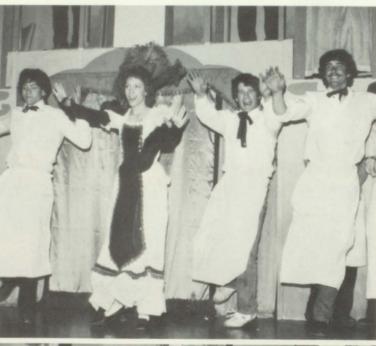

## High School Musical .

Starring ----- Karen Klase As Dolly

Play Cast Thanks Mr. Green, Mr. Naylor, And Sandy Yorges!

#### "Hello Dolly"

Entire play cast during jail scene, Scene 2.

Waiters Jay Dubs and Tracey Spencer.

Chancy Groves, Horse- MaryLou Groves and Shari Shankland.

Teresa Egan and Kevin Boots.