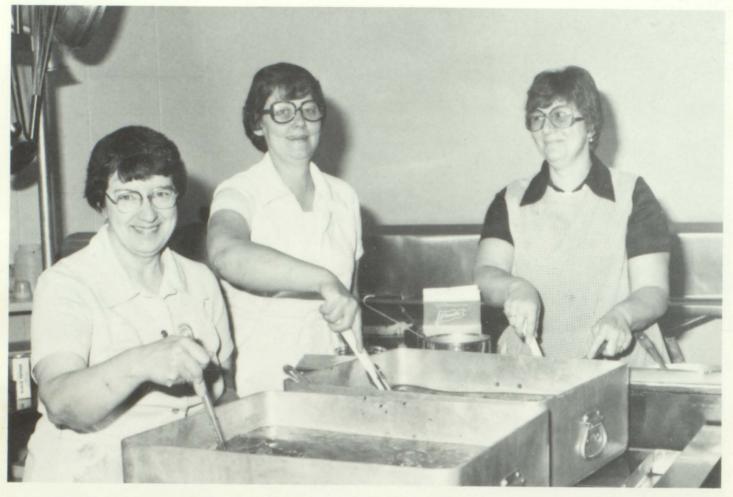

### Staff

Cooks-L to R: Marjorie Rice, Bev Ellis, Ruby Bishop.

Secretaries-L to R: Linda Groves, Cindy Huddle.

Janitors-L to R: Marshall Garner, Charles Evans.