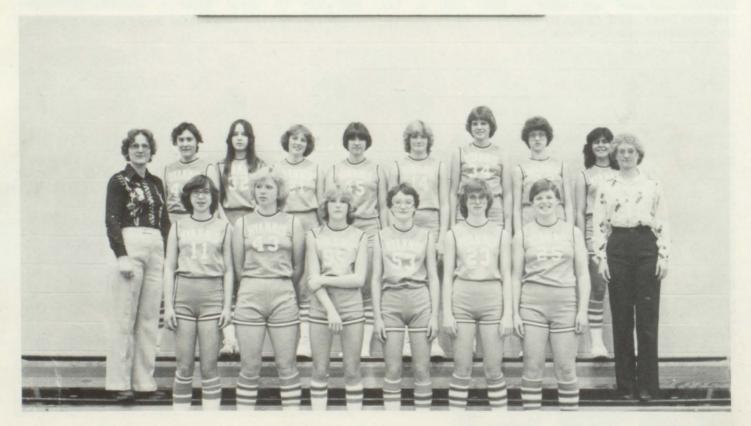

#### Senior High

Varsity Team-Back Row-L to R: Coach Miss Sanford, Teresa Egan, Rhonda White, Nancy Zickefoose, Dena Burton, Kathy Connealy, Carrie Becker, Coach Mrs. Brown. Front Row-L to R: Trudy Becker, Cheryl Applegarth, Brenda Anderson, Lori White, Jane Yauney.

Junior Varsity Team-Back Row-L to R: Coach Miss Sanford, Cheryl Applegarth, Melissa Mesic, MaryAnn Vinton, Jane Yauney, Brenda Anderson, K.C. White, LexAnn Parker, Jeannie Wright. Front Row-L to R: Sharon Lenz, Lori White, Shae Herman, Debbie Dredla, Trudy Becker, Carrie Becker.