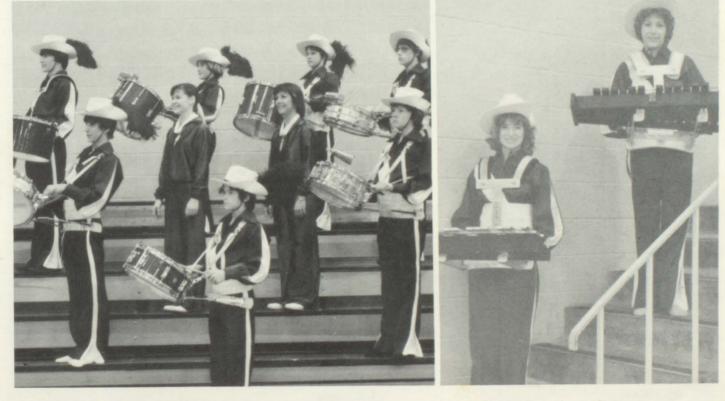

#### Hyannis Longhorn

Back Row-L to R: Joy DeLisle, John Boots, Mike Boots, Walter Bestol, Darin Ellis, Bryan Anderson, Todd Yorges, Stewart Carson. Front Row-L to R: Jack Klase, Steve DeLisle.

L to R: Director Mr. Naylor, Ruth Runner, Melodi Wilcox, Shari Shankland, Kelly Bishop.

Back Row-L to R: Majorette Jeannie Applegarth, Brenda Anderson, Debbi Dredla, Julie Sears, Sharon Lenz, Melissa Mesic, Jill Dredla, Jean Vinton. Front Row-L to R: Amy Klase, Stephanie Wakely, Teresa Egan, Nicki Ogier.

#### Marching Band

L to R: Majorette Jean Boyer, Kevin Bestol, Gene Knepper, Carl Atchison, David Michels, Grant Fisher, Greg Frye, Charles Fisher.

Back Row-L to R: Keith Blaylock, Terry Merrihew, Darrel Bullington, Dana Ellis. Middle Row-L to R: Jay Dubs, Majorette Jeannie Applegarth, Majorette Jean Boyer, Danny Naylor. Front: Wayne Morgan.

L to R: Christy Klase, Karen Klase.