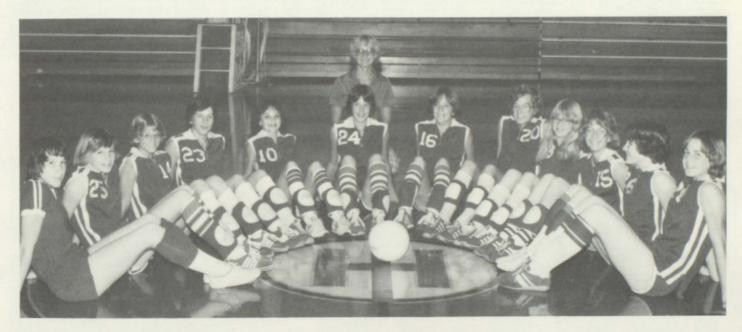

#### Varsity & Jr. Varsity V.B.

Left to Right: Varsity Team: Peggy Rothwell, Ronda White, Teri Schroder, Jennifer Runner, Kathy Connealy, Nancy Zickefoose, Coach-Mr. Storms, Dena Burton, Nicki Ogier, Jill Dredla, Jeannie Applegarth, Whitney Gerken, K.C. White.