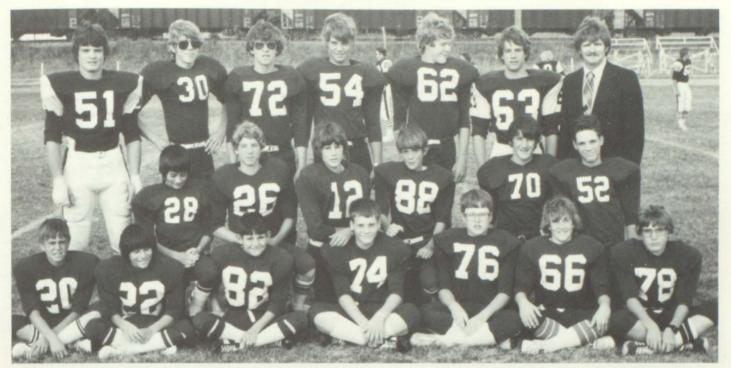

#### Jr. Hi. Football Volleyball

Top Row: Assis. Coach-Jack Bullington, Warren Gerken, James Westover, Steve Phipps, Jack Klase, Assis. Coach-Steve Cleveland, Coach Mr. Rasmussen. Middle Row: Walter Bestol, Darin Ellis, Travis Parker, Shane Funk, Mike Boise, Lonna Dubs. Bottom Row: Jeff White, Kevin Bestol, Mike Boots, Tom Dubs, Brian Evans, Terry Merihew, Gene Knepper. Not Pictured: Darrel Bullington.