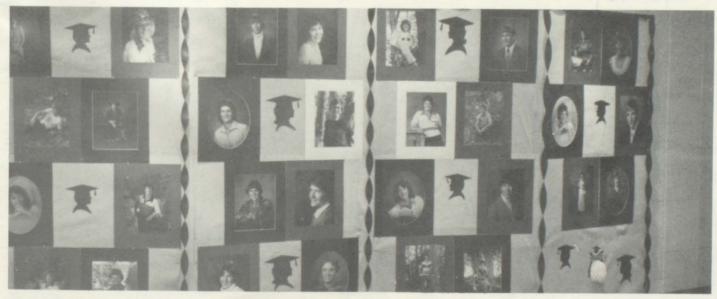

#### Class Of 1980

Graduating Class of 1980.

Reception table and decorations.

Howard Parker and Warren Storms presenting the diplomas.

Pictures of the Class of 1980, and more decorations.