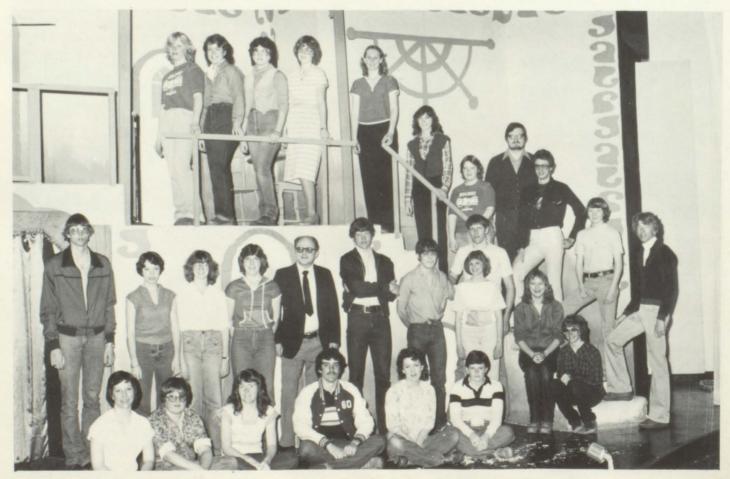

#### Hyannis Longhorn

Back Row-L to R: Joy DeLisle, John Boots, Mike Boots, Walter Bestol, Darin Ellis, Bryan Anderson, Todd Yorges, Stewart Carson. Front Row-L to R: Jack Klase, Steve DeLisle.

L to R: Director Mr. Naylor, Ruth Runner, Melodi Wilcox, Shari Shankland, Kelly Bishop.

Back Row-L to R: Majorette Jeannie Applegarth, Brenda Anderson, Debbi Dredla, Julie Sears, Sharon Lenz, Melissa Mesic, Jill Dredla, Jean Vinton. Front Row-L to R: Amy Klase, Stephanie Wakely, Teresa Egan, Nicki Ogier.

#### Marching Band

L to R: Majorette Jean Boyer, Kevin Bestol, Gene Knepper, Carl Atchison, David Michels, Grant Fisher, Greg Frye, Charles Fisher.

Back Row-L to R: Keith Blaylock, Terry Merrihew, Darrel Bullington, Dana Ellis. Middle Row-L to R: Jay Dubs, Majorette Jeannie Applegarth, Majorette Jean Boyer, Danny Naylor. Front: Wayne Morgan.