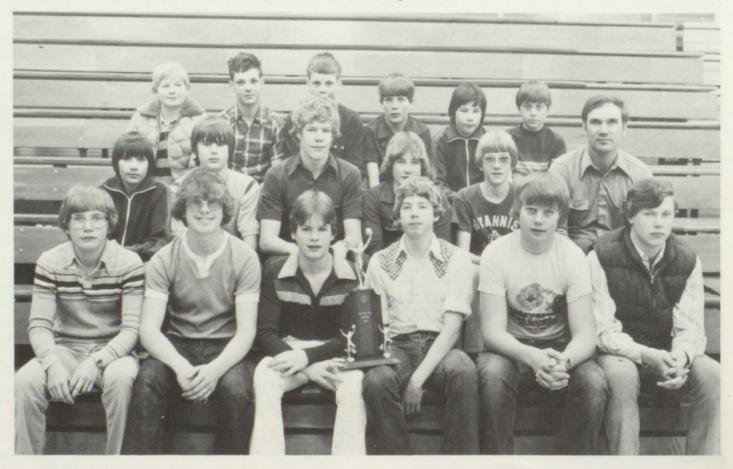

#### Jr. Hi. Football Volleyball

Top Row: Assis. Coach-Jack Bullington, Warren Gerken, James Westover, Steve Phipps, Jack Klase, Assis. Coach-Steve Cleveland, Coach Mr. Rasmussen. Middle Row: Walter Bestol, Darin Ellis, Travis Parker, Shane Funk, Mike Boise, Lonna Dubs. Bottom Row: Jeff White, Kevin Bestol, Mike Boots, Tom Dubs, Brian Evans, Terry Merihew, Gene Knepper. Not Pictured: Darrel Bullington.

Left to Right: Penny Douglas, Barbi Jameson, Wendy Powles, Casey Henderson, Becky Becker, Jana Powles Debi Davis, Lisa Boots, Julie Sears, Michelle Young, Annette Adam, Tonya Valentine.

| VB Scores                       |       |                                                 |           | FB Scores                |                   |                                           |             |  |
|---------------------------------|-------|-------------------------------------------------|-----------|--------------------------|-------------------|-------------------------------------------|-------------|--|
| HJH<br>HJH<br>HJH<br>HJH<br>HJH | 22122 | Grant<br>St. Agnes<br>Mullen<br>Oshkosh<br>Cody | 0 0 2 2 0 | НЈН<br>НЈН<br>НЈН<br>НЈН | 6<br>0<br>8<br>34 | Crawford<br>St. Pats<br>Oshkosh<br>Gordon | 6<br>0<br>0 |  |