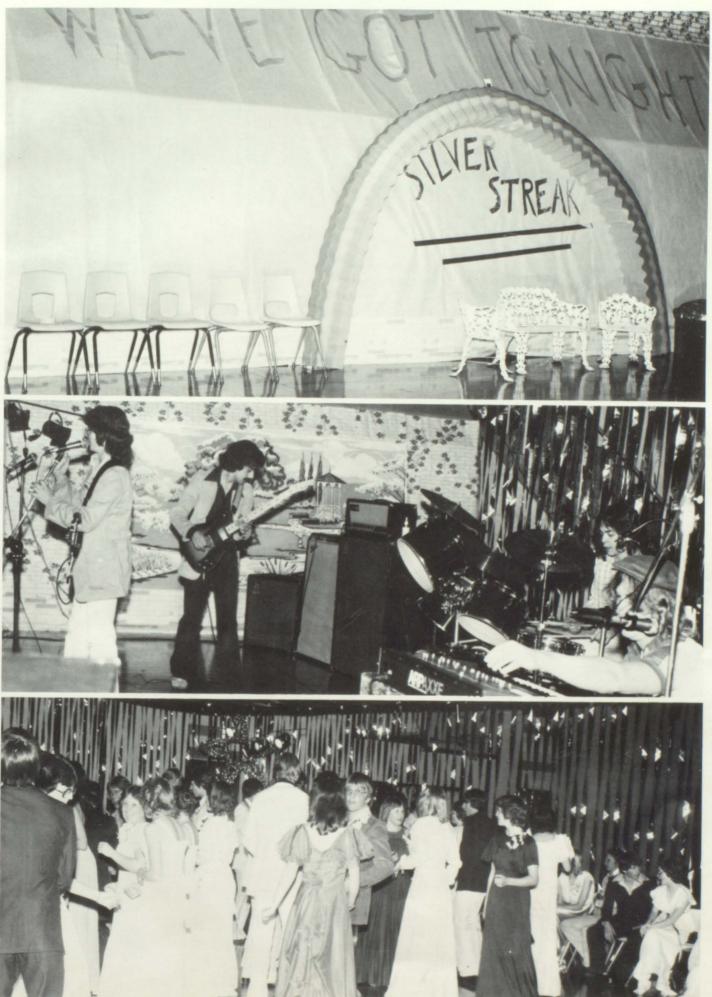

duction was produced by the Hyannis High Play Production Class and Mr. Gary Naylor.

#### Sweetheart Royalty



Candidates-Staris-L to R: Jill Dredla, Steve Cleveland, Karen Klase, Doug Sutton. Front-L to R: Bob Neal, Jean Vinton.



## High School Musical .

Starring ----- Karen Klase As Dolly







Play Cast Thanks Mr. Green, Mr. Naylor, And Sandy Yorges!





#### "Hello Dolly"



Entire play cast during jail scene, Scene 2.







Waiters Jay Dubs and Tracey Spencer.



Chancy Groves, Horse- MaryLou Groves and Shari Shankland.



Teresa Egan and Kevin Boots.

### Junior-Senior Prom Banquet





Matt Fisher gives the Welcome

Everyone enjoys the Banquet.



Jack Bullington gives the Thank-You.



64

Kathy Connealy and Tracey Becker read the Prophecies.

#### Junior-Senior Prom Dance



#### F.H.A. Salad Supper And Installation Of Officers



Outgoing Pres. Jill Dredla and Incoming Pres. Tena Powles during Installation. Incoming officers were presented with Red Roses and Outgoing officers were presented with Peppermint Carnations.



Guests and members await the Salad Supper.

Karen Klase and Jennifer Runner provide entertainment.

Pres.-Tena Powles V. Pres.-Jennifer Runner Sec.-Shari Shankland Treas.-Angela Munger Historian-Jeannie Wright Encounter-Joy DeLisle Parliamentarian-Christy Klase Devotions-Ruth Runner Recreation-Jody Thompson & Julie Sears Publicity-Jana Powles Chapter Mothers-Gretchen Powles, Kathy DeLisle, Malvary Shankland.

#### FFA Banquet 1979-80



The Officers of 1979-80 enjoying the banquet.





Installation-LtoR: Tracey Spencer-Sentinel, Mike Hende