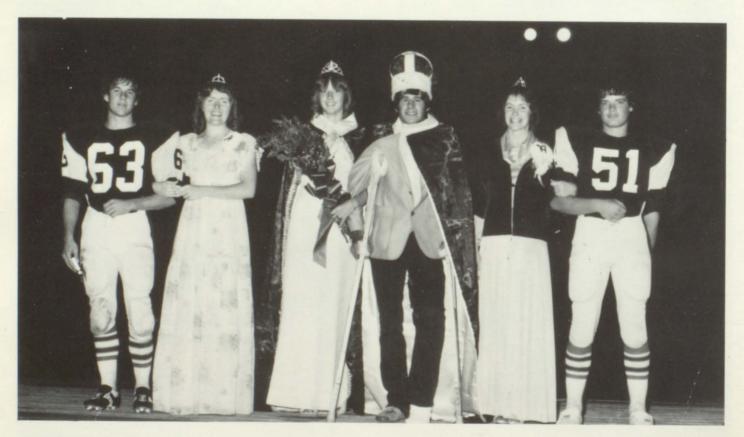

1979-80 Homecoming Royalty: Steve Cleveland, Teresa Egan, Queen-Nicki Ogier, King-Clark Jeary, Jeannie Applegarth, Jack Bullington.

The Volleyball team lost to Minatare but the Football team tallied a victory of 44-16.