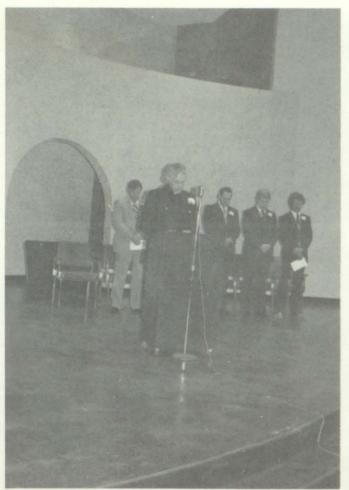

#### Graduation Of The

Father Koprowski

Valedictorian Jean Vinton

Speaker Dr. Robert Manley

Salutatorian Jill Dredla

#### Class Of 1980

Graduating Class of 1980.

Reception table and decorations.

Howard Parker and Warren Storms presenting the diplomas.

Pictures of the Class of 1980, and more decorations.