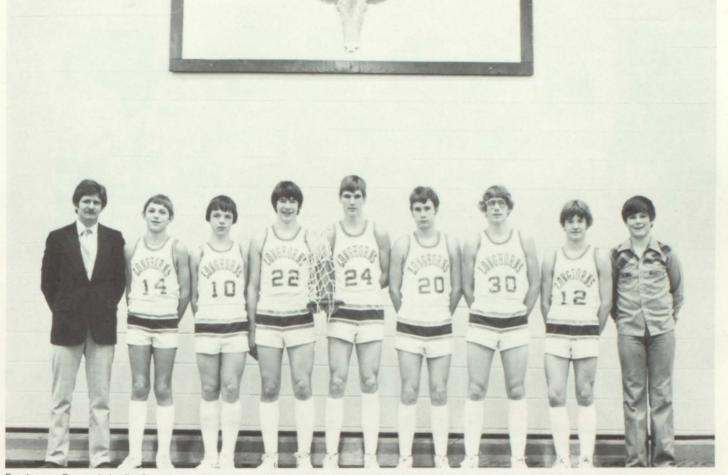

Junior Varsity Team-Back Row-L to R: Coach Mr. Rasmussen, Kenny Daly, Todd Yorges, David Micheals, Dana Ellis, Bryan Anderson, Danny Naylor, Burton Anthony. Front Row-L to R: Keith Blaylock, Grant Fisher, David Bishop, Phillip Westover.