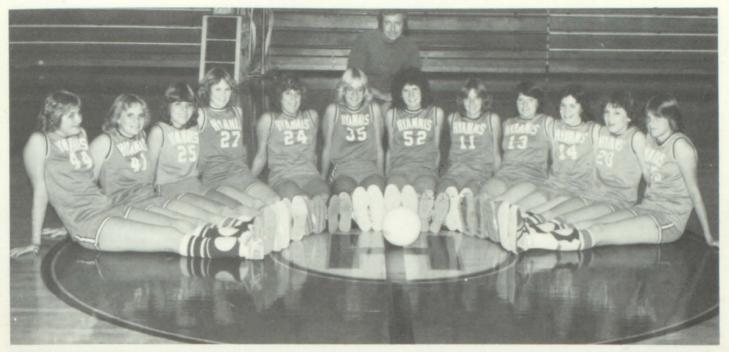

#### Senior High

Varsity Team-Back Row-L to R: Coach Miss Sanford, Teresa Egan, Rhonda White, Nancy Zickefoose, Dena Burton, Kathy Connealy, Carrie Becker, Coach Mrs. Brown. Front Row-L to R: Trudy Becker, Cheryl Applegarth, Brenda Anderson, Lori White, Jane Yauney.