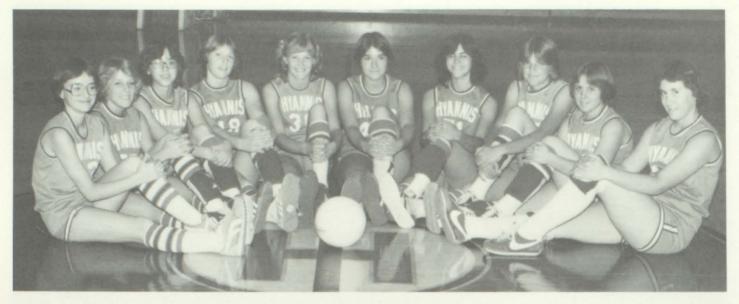

#### Senior High

Varsity Team-Back Row-L to R: Coach Miss Sanford, Teresa Egan, Rhonda White, Nancy Zickefoose, Dena Burton, Kathy Connealy, Carrie Becker, Coach Mrs. Brown. Front Row-L to R: Trudy Becker, Cheryl Applegarth, Brenda Anderson, Lori White, Jane Yauney.