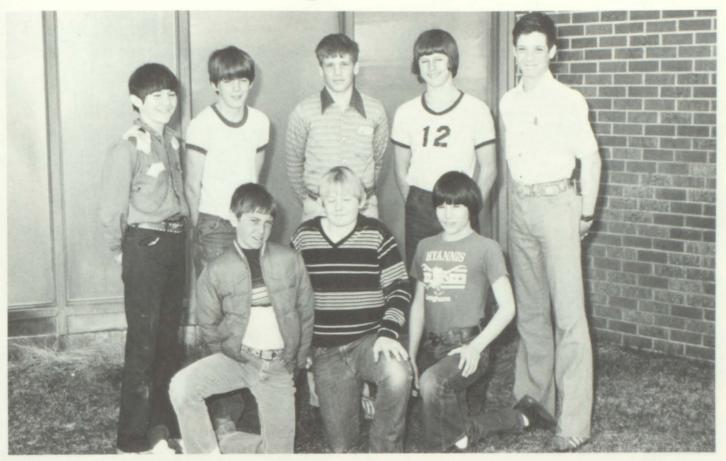

#### Hyannis Longhorn

Back Row-L to R: Joy DeLisle, John Boots, Mike Boots, Walter Bestol, Darin Ellis, Bryan Anderson, Todd Yorges, Stewart Carson. Front Row-L to R: Jack Klase, Steve DeLisle.

L to R: Director Mr. Naylor, Ruth Runner, Melodi Wilcox, Shari Shankland, Kelly Bishop.