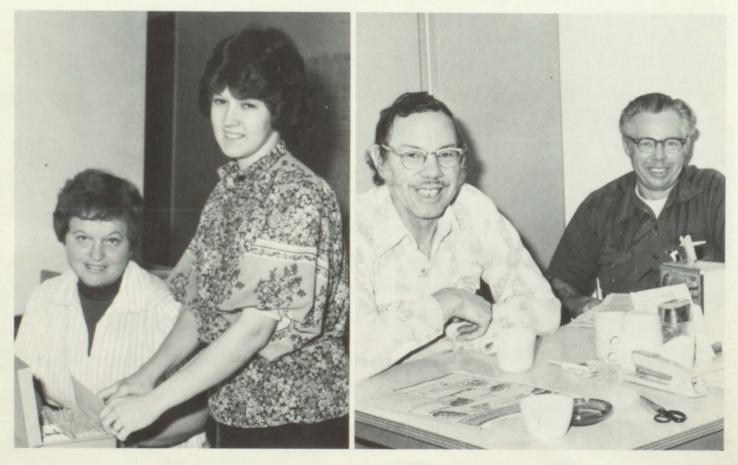

### Staff

Cooks-L to R: Marjorie Rice, Bev Ellis, Ruby Bishop.

Secretaries-L to R: Linda Groves, Cindy Huddle.

Janitors-L to R: Marshall Garner, Charles Evans.

#### Administration

Superintendant, Mr. Leroy Bruce.

Guidance Counselor, Mr. Gail Fisher.

Principal, Mr. Warren Storms; Student, R.D. Sutphen.