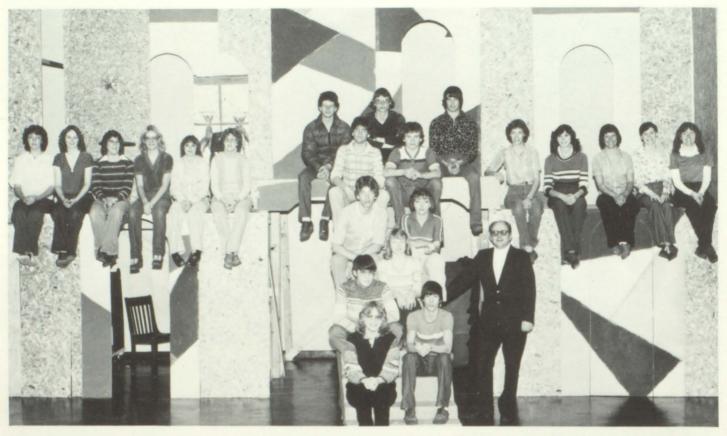

## High School Musical .

Starring ----- Karen Klase As Dolly

Play Cast Thanks Mr. Green, Mr. Naylor, And Sandy Yorges!

#### "Hello Dolly"

Entire play cast during jail scene, Scene 2.

Waiters Jay Dubs and Tracey Spencer.

Chancy Groves, Horse- MaryLou Groves and Shari Shankland.

Teresa Egan and Kevin Boots.