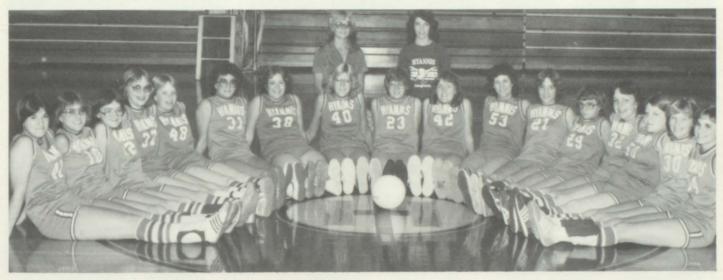

Junior Varsity Team-Back Row-L to R: Coach Miss Sanford, Cheryl Applegarth, Melissa Mesic, MaryAnn Vinton, Jane Yauney, Brenda Anderson, K.C. White, LexAnn Parker, Jeannie Wright. Front Row-L to R: Sharon Lenz, Lori White, Shae Herman, Debbie Dredla, Trudy Becker, Carrie Becker.