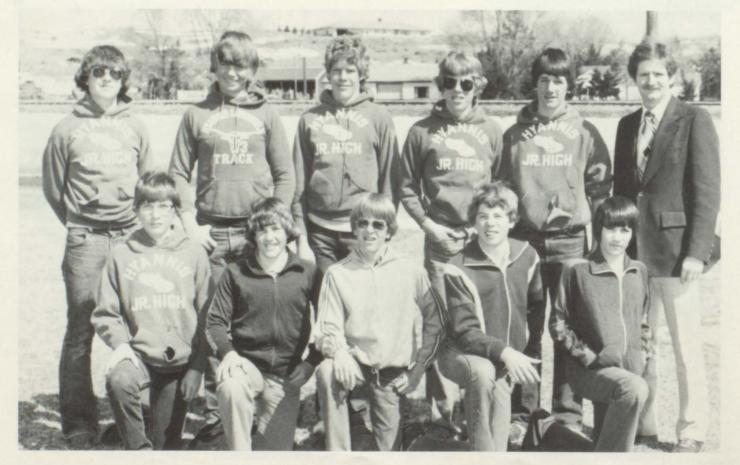

#### Sr. High Boys Track

Juniors and Seniors-Back Row-L to R: Chuch Parker, Matt Fisher, Steve Westover, Pete Vinton, Paul Vinton, Coach Mr. Seidel. Front Row-L to R: Jay Dubs, Bruce Anderson, Jay Haney, Charles Fisher, Cecil Coons.

Freshman and Sophomores: Back Row-L to R: Coach Mr. Rasmussen, Mick Dubs, David Michels, Grant Fisher, Keith Blaylock, Dana Ellis, Phillip Westover. Front Row-L to R: Eldon Nussbaum, Loren Dubs, Burton Anthony, Todd Yorges, Bryan Anderson.