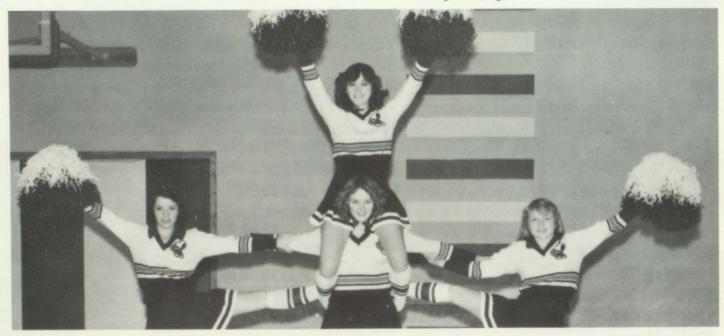

NEBRASKA TYPEWRITER & Equipment Co.

> 217E. 3rd St. - Box 753 ALLIANCE, NEBR. 69301

> > Phone 762-3675

Your Royal Dealer For 40 Years

Football Cheerleaders-L to R: Nicki Ogier, Debbi Dredla, Brenda Anderson, Angela Munger.

Basketball Cheerleaders- L to R: Rosalie Ogier, Jean Vinton, Jennifer Runner, Marylou Groves.

Wrestling Cheerleaders-Front to Back: Tena Powles, Teresa Egan, Dena Burton, Jill Dredla.