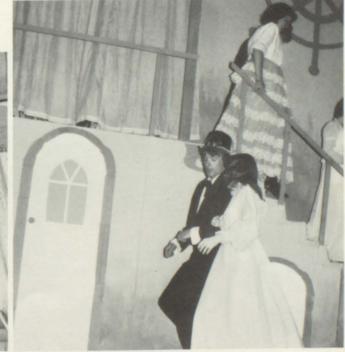

#### "Hello Dolly"

Entire play cast during jail scene, Scene 2.

Waiters Jay Dubs and Tracey Spencer.

Chancy Groves, Horse- MaryLou Groves and Shari Shankland.

Teresa Egan and Kevin Boots.