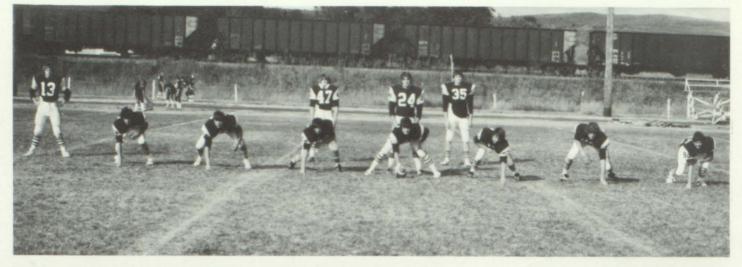

#### LongHorn Football Team

Top Row: Jack Bullington, Loren Nussbaum, Paul Vinton, Pete Vinton, Matt Fisher, Steve Westover, James Downing, Jay Haney, Charles Fisher. 2nd Row: Coach-Mr. Seidl, Student Manager-Kenny Daly, Alan Adam, Steve Cleveland, Cecil Coons, R.D. Sutphen, Larry White, Tracy Spencer, Brian Bullington, Paul Daly, Coach-Mr. Phelps and Mr. Rasmussen. 3rd Row: Burton Anthony, J.R. Jenkins, Jay Dubs, Steve Yauney, Chris Vinton, Bob Neal, Bud Boyer, Mick Dubs, Eldon Nussbaum, Phillip Westover, Keith Blaylock. Front Row: Loren Dubs, Mike Henderson, Tim Downing, Troy Schroder, J.D. Sutphen, Brian Anderson, Todd Yorges, Dana Ellis, David Michels, Grant Fisher.

#### Offense - Defense And Scores

Offense: Standing: Larry White, Cecil Coons, Brian Bullington, Pete Vinton. Front Row: Jay Haney, Matt Fisher, Paul Vinton, Jack Bullington, Steve Cleveland, Steve Westover, R.D. Sutphen.