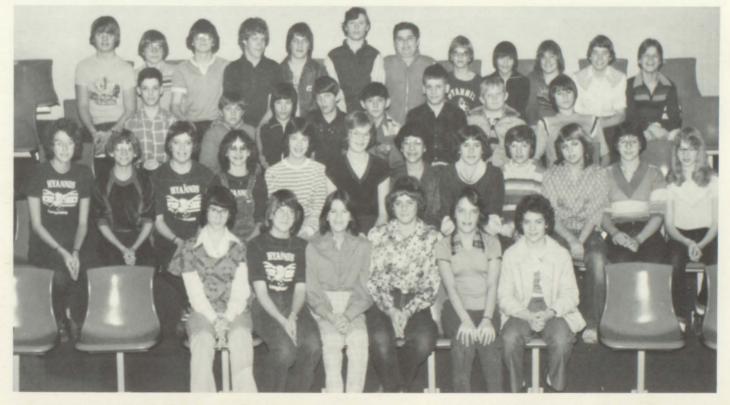

## More Student Life

School Board: Back Row-L to R: Harry Merrihew, Pete Becker, Lyle McCune. Front Row-L to R: Ann Sweet, John Vinton, Howard Parker.

HAFA: Back Row-L to R: Dena Burton, Jill Dredla, Joy DeLisle, Marylou Groves, Nancy Zickefoose, Tena Powles, Whitney Gerken, Renee Owens, Carrie Becker, Miss Sandord, Teri Schroder. Middle Rows-L to R: Melodi Dubs, Shae Herman, K. C. White, LexAnn Parker, Teresa Egan, Tracy Becker, Jean Vinton, Nicki Ogier, Ronda White, Rosalie Ogier, Joy Evans, Melodi Wilcox, Steph Wakely, Lori White, Trudy Becker, Kathy Connealy, Connie Piper, Jeannie Wright, Cheryl Applegarth, Melissa Messic. Front Row-L to R: Sandra Koch, Jane Yauney, MaryAnn Vinton, Sharon Lenz, Brenda Anderson, Debi Dredla.