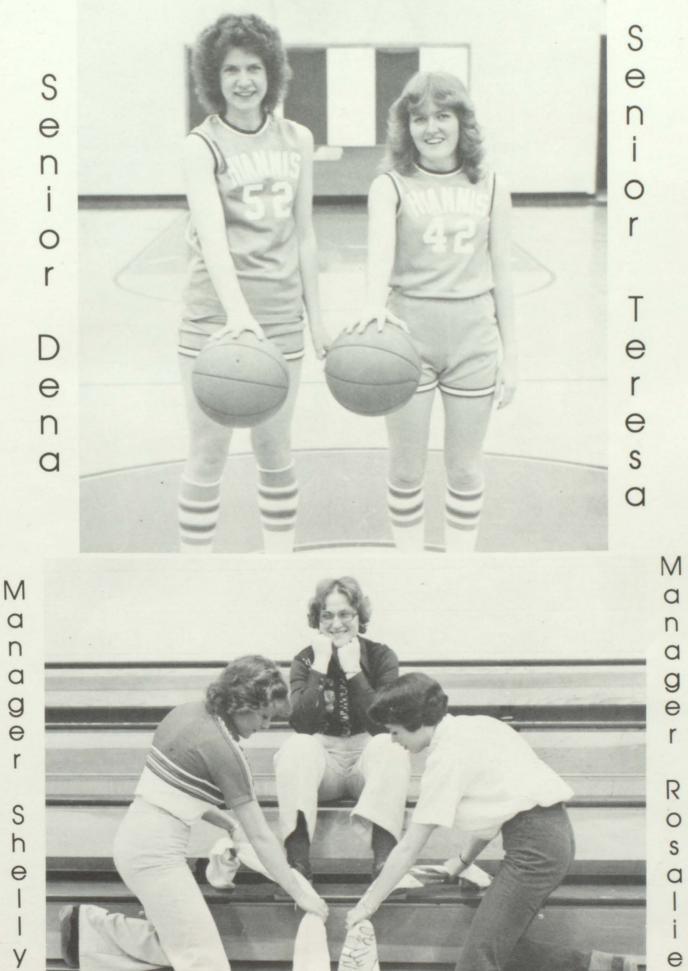

Dena Lynn Burton

Volleyball 4 years, Basketball 4 years, Track 4 years, Pepclub 2 years, FHA 3 years, Student C. 1 year, HAWA 1 year, Cheerleader 2 years, Chorus 3 years, Library Club 3 years

Christee Lou Birchfield

Melodi Wy Dubs

Volleyball 4 years, Basketball 1 year, Track 1 year, FHA 4 years, Pepclub 2 years, Wrestling Manager 1 year.

Winifred Teresa Egan

Volleyball 4 years, Basketball 4 years, Track 4 years, Pepclub 2 years, Cheerleader 2 years, Band 4 years, Chorus 4 years, FHA 4 years, Honor Society 3 years, Speech Team 1 year, Drama Team 2 years, Homecoming Candidate.

Left to Right: Junior Varsity Team: Jane Yauney, Shelley Herman, Debbi Dredla, Shari Shankland, Lauri White, Cinthia Boots, Joy Delisle, Cris Birchfield, Coach-Mrs. Brown, Trudy Becker, Student Manager-Rosalie Ogier, Teresa Egan, Kelly Becker, Melodi Dubs, Joy Evans, Angela Munger, Melodi Wilcox, Brenda Anderson, Tracey Becker.

Left to Right: Seniors: Kelly Bishop, Cris Birchfield, Dena Burton, Nicki Ogier, Jill Dredla, Jeannie Applegarth, Teresa Egan, Melodi Dubs.

Varsity Volley Ball Scores:

| 2<br>2<br>2<br>2 District<br>2 Home-<br>2 coming<br>0<br>2<br>2                                                                                                                          |
|------------------------------------------------------------------------------------------------------------------------------------------------------------------------------------------|
| <ol> <li>Crawford</li> <li>Rushville</li> <li>Arthur</li> <li>St. Agnes</li> <li>Imperial</li> <li>Minatare</li> <li>Mullen</li> <li>Cody</li> <li>Harrison</li> <li>Thedford</li> </ol> |
| Rushville<br>Arthur<br>St. Agnes<br>Imperial<br>Minatare<br>Mullen<br>Cody<br>Harrison                                                                                                   |
|                                                                                                                                                                                          |

#### Girls Basketball

anager She--

41