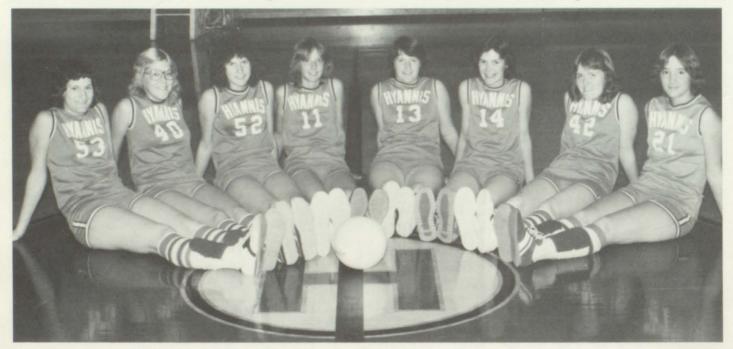

Junior Varsity Team-Back Row-L to R: Coach Miss Sanford, Cheryl Applegarth, Melissa Mesic, MaryAnn Vinton, Jane Yauney, Brenda Anderson, K.C. White, LexAnn Parker, Jeannie Wright. Front Row-L to R: Sharon Lenz, Lori White, Shae Herman, Debbie Dredla, Trudy Becker, Carrie Becker.