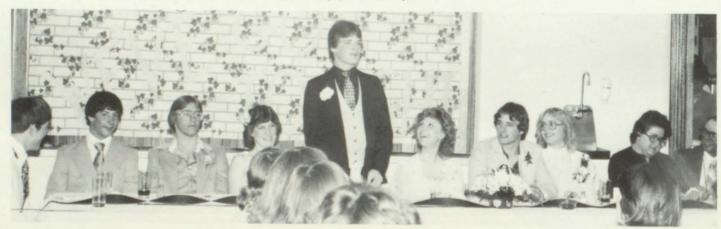

### Junior-Senior Prom Banquet

Matt Fisher gives the Welcome

Everyone enjoys the Banquet.

Jack Bullington gives the Thank-You.

64

Kathy Connealy and Tracey Becker read the Prophecies.