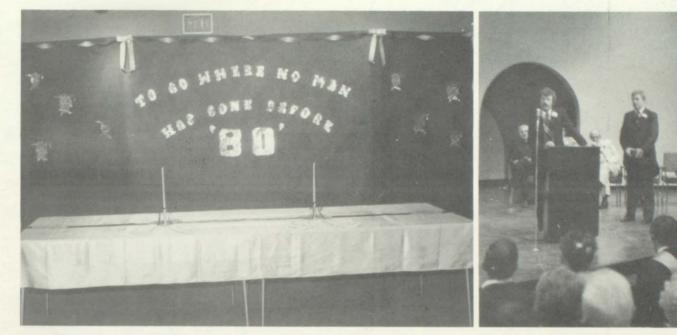

Class Motto: To go where no man has gone before

#### Graduation Of The

Father Koprowski

Valedictorian Jean Vinton

Speaker Dr. Robert Manley

Salutatorian Jill Dredla

#### Class Of 1980

Graduating Class of 1980.

Reception table and decorations.

Howard Parker and Warren Storms presenting the diplomas.

Pictures of the Class of 1980, and more decorations.