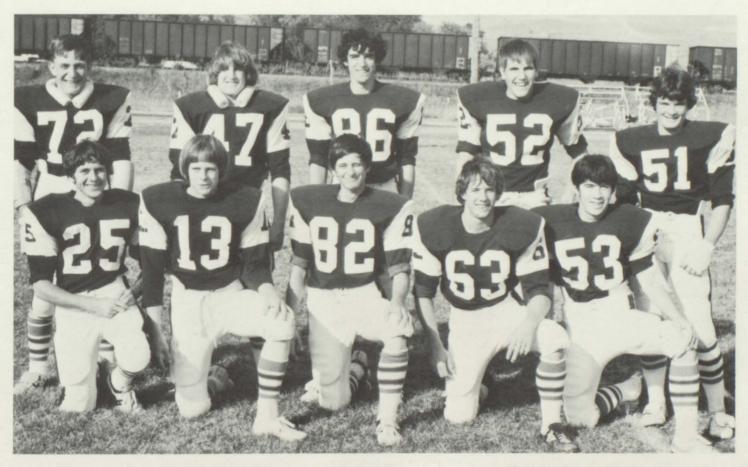

Back Row: Seniors: Loren Nussbaum, Cecil Coons, Jay Haney, Charles Fisher, Jack Bullington. Front Row: Alan Adam, Larry White, R.D. Sutphen, Steve Cleveland, Bob Neal.