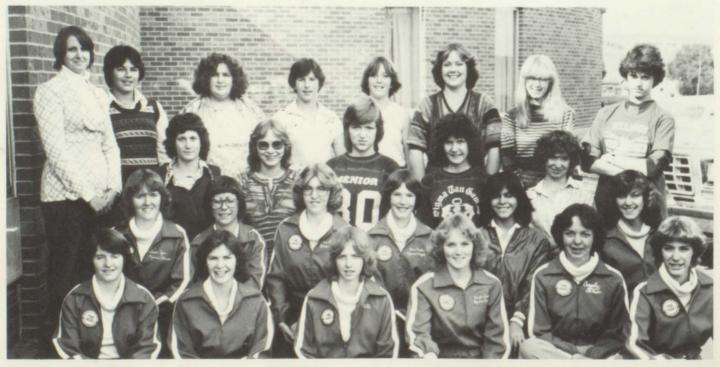

Top Row: Mrs. McDuffy, Dolly Crouse, Rosalie Coons, Casey Henderson, Devi Davis, Joy DeLisle, Julie Sears, LexAnn Parker. 2nd Row: Kelly Bishop, Shari Shankland, April Hayward, Dena Burton, Christy Klase. 3rd Row: Historian: Teresa Egan, Parl.: Jean Boyer, Devotions Chairman: Tena Powles, Song leaders & Rec. Chairman: Jana Powles & Jeannie Wright, Student Council: Jean Vinton. Front Row: Pres.: Jill Dredla, Vice Pres.: Jeannie Applegarth, Secretary: Nicki Ogier, Treasure: Jennifer Runner, Publicity Chairman: Angela Munger, Encounter Chairman: Karen Klase.