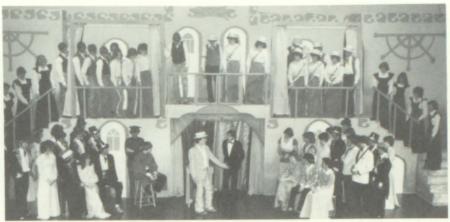

## High School Musical .

Starring ----- Karen Klase As Dolly

Play Cast Thanks Mr. Green, Mr. Naylor, And Sandy Yorges!

#### "Hello Dolly"

Entire play cast during jail scene, Scene 2.

Waiters Jay Dubs and Tracey Spencer.

Chancy Groves, Horse- MaryLou Groves and Shari Shankland.

Teresa Egan and Kevin Boots.