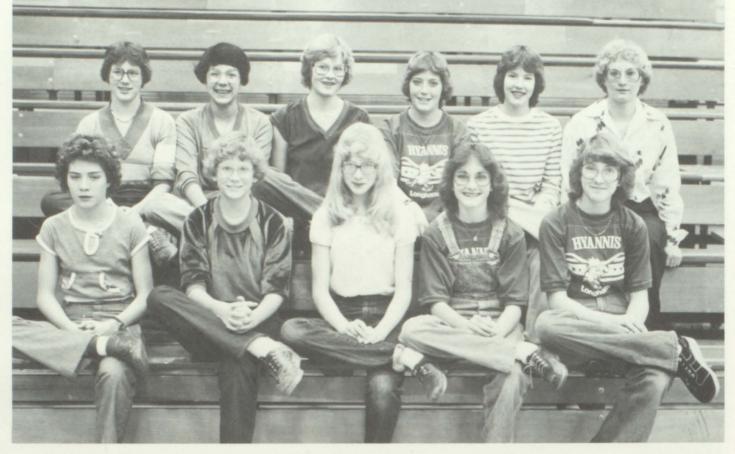

## More Student Life

School Board: Back Row-L to R: Harry Merrihew, Pete Becker, Lyle McCune. Front Row-L to R: Ann Sweet, John Vinton, Howard Parker.

HAFA: Back Row-L to R: Dena Burton, Jill Dredla, Joy DeLisle, Marylou Groves, Nancy Zickefoose, Tena Powles, Whitney Gerken, Renee Owens, Carrie Becker, Miss Sandord, Teri Schroder. Middle Rows-L to R: Melodi Dubs, Shae Herman, K. C. White, LexAnn Parker, Teresa Egan, Tracy Becker, Jean Vinton, Nicki Ogier, Ronda White, Rosalie Ogier, Joy Evans, Melodi Wilcox, Steph Wakely, Lori White, Trudy Becker, Kathy Connealy, Connie Piper, Jeannie Wright, Cheryl Applegarth, Melissa Messic. Front Row-L to R: Sandra Koch, Jane Yauney, MaryAnn Vinton, Sharon Lenz, Brenda Anderson, Debi Dredla.