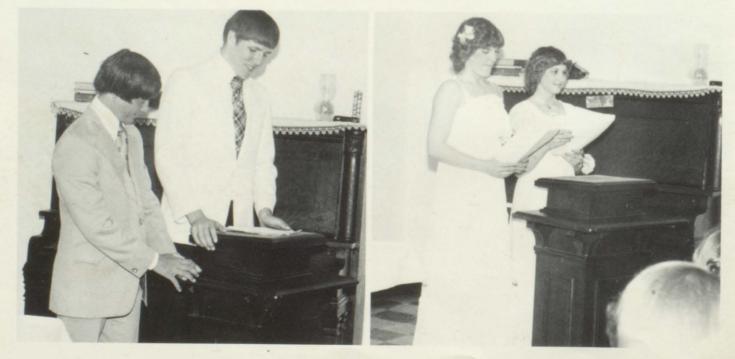

### Junior-Senior Prom Banquet

Matt Fisher gives the Welcome

Everyone enjoys the Banquet.

Jack Bullington gives the Thank-You.

64

Kathy Connealy and Tracey Becker read the Prophecies.