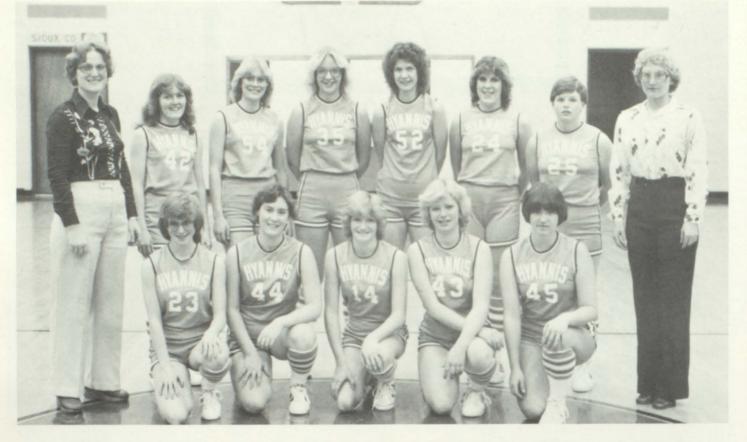

#### Senior High

Varsity Team-Back Row-L to R: Coach Miss Sanford, Teresa Egan, Rhonda White, Nancy Zickefoose, Dena Burton, Kathy Connealy, Carrie Becker, Coach Mrs. Brown. Front Row-L to R: Trudy Becker, Cheryl Applegarth, Brenda Anderson, Lori White, Jane Yauney.

Junior Varsity Team-Back Row-L to R: Coach Miss Sanford, Cheryl Applegarth, Melissa Mesic, MaryAnn Vinton, Jane Yauney, Brenda Anderson, K.C. White, LexAnn Parker, Jeannie Wright. Front Row-L to R: Sharon Lenz, Lori White, Shae Herman, Debbie Dredla, Trudy Becker, Carrie Becker.