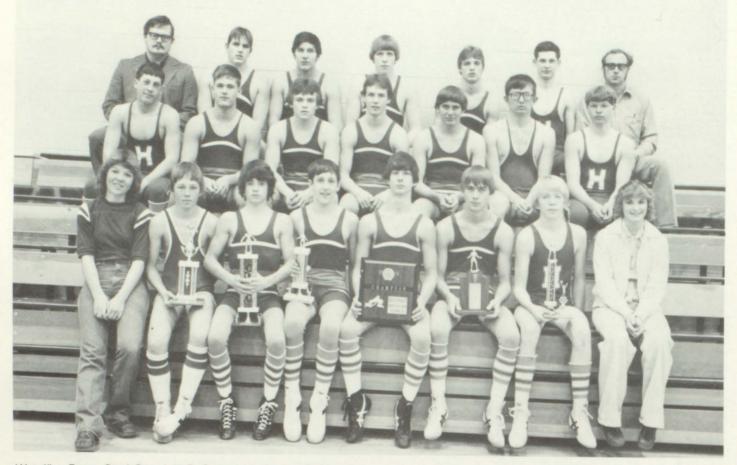

#### Sr. High Wrestling

Wrestling Team-Back Row-L to R: Coach Mr. Green, Charles Fisher, Jess Kohl, James Downing, Bryan Bullington, Loren Dubs, Coach Mr. Phelps. Middle Row-L to R: Mick Dubs, Eldon Nussbaum, Tracy Spencer, Steve Cleveland, Alan Adam, Robert Evans, Ralph Hampton. Front Row-L to R: Manager Terri Schroder, Troy Schroder, Wayne Morgan, Mike Henderson, Jay Dubs, Steve Yauney, Tim Downing, Manager Tracy Becker.

Seniors-L to R: Steve Cleveland, Alan Adam, Charles Fisher.

#### State Qualifiers

Steve 126

Steve 119

Bryan 145