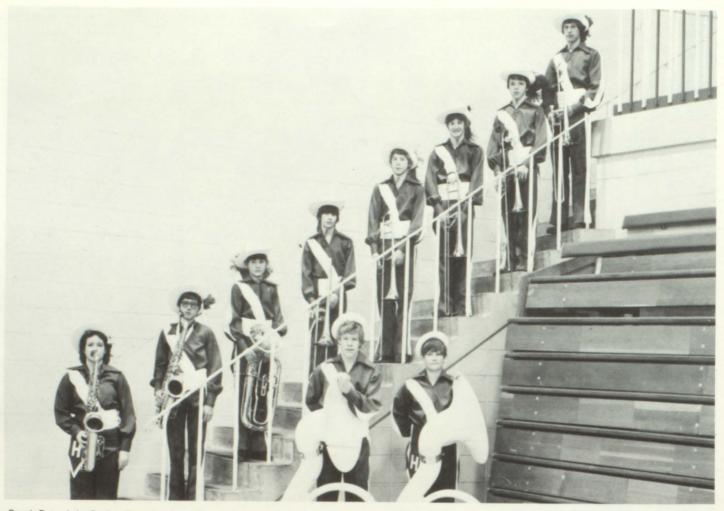

#### Hyannis Longhorn

Back Row-L to R: Joy DeLisle, John Boots, Mike Boots, Walter Bestol, Darin Ellis, Bryan Anderson, Todd Yorges, Stewart Carson. Front Row-L to R: Jack Klase, Steve DeLisle.

L to R: Director Mr. Naylor, Ruth Runner, Melodi Wilcox, Shari Shankland, Kelly Bishop.

Back Row-L to R: Majorette Jeannie Applegarth, Brenda Anderson, Debbi Dredla, Julie Sears, Sharon Lenz, Melissa Mesic, Jill Dredla, Jean Vinton. Front Row-L to R: Amy Klase, Stephanie Wakely, Teresa Egan, Nicki Ogier.