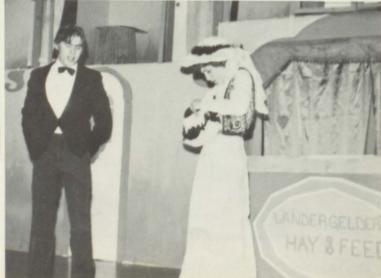

## High School Musical .

Starring ----- Karen Klase As Dolly

Play Cast Thanks Mr. Green, Mr. Naylor, And Sandy Yorges!

#### "Hello Dolly"

Entire play cast during jail scene, Scene 2.

Waiters Jay Dubs and Tracey Spencer.

Chancy Groves, Horse- MaryLou Groves and Shari Shankland.

Teresa Egan and Kevin Boots.