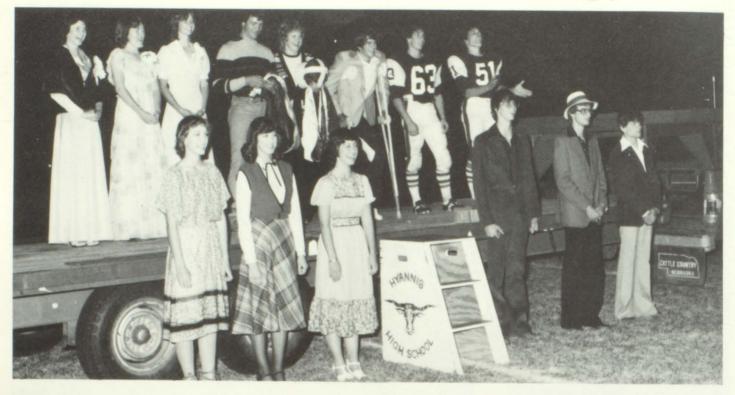

#### Homecoming

Left to Right: Queen Candidates: Jeannie Applegarth, Teresa Egan, Nicki Ogier, 1978-79 King-Paul Cleveland, 1978-79 Queen-Julie Becker, King Candidates: Clark Jeary, Steve Cleveland, Jack Bullington, Esocrts: Karen Klase, Jean Vinton, Jean Boyer, Doug Sutton, Chuck Parker, Wade Morgan.