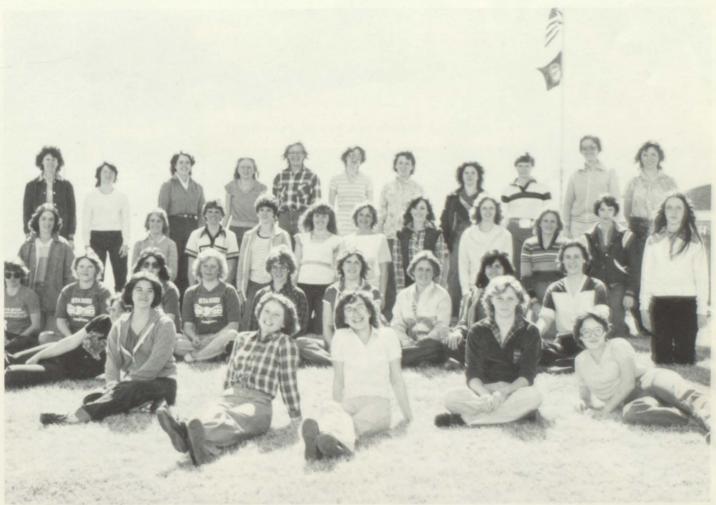

## More Student Life

School Board: Back Row-L to R: Harry Merrihew, Pete Becker, Lyle McCune. Front Row-L to R: Ann Sweet, John Vinton, Howard Parker.

HAFA: Back Row-L to R: Dena Burton, Jill Dredla, Joy DeLisle, Marylou Groves, Nancy Zickefoose, Tena Powles, Whitney Gerken, Renee Owens, Carrie Becker, Miss Sandord, Teri Schroder. Middle Rows-L to R: Melodi Dubs, Shae Herman, K. C. White, LexAnn Parker, Teresa Egan, Tracy Becker, Jean Vinton, Nicki Ogier, Ronda White, Rosalie Ogier, Joy Evans, Melodi Wilcox, Steph Wakely, Lori White, Trudy Becker, Kathy Connealy, Connie Piper, Jeannie Wright, Cheryl Applegarth, Melissa Messic. Front Row-L to R: Sandra Koch, Jane Yauney, MaryAnn Vinton, Sharon Lenz, Brenda Anderson, Debi Dredla.