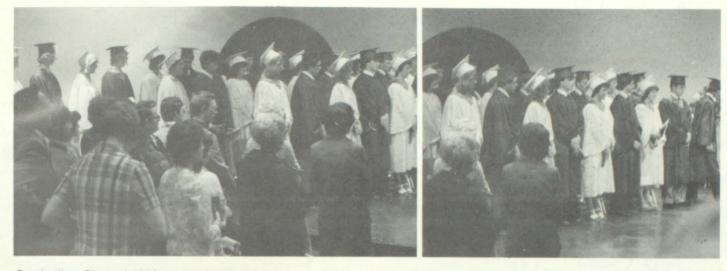

#### Class Of 1980

Graduating Class of 1980.

Reception table and decorations.

Howard Parker and Warren Storms presenting the diplomas.

Pictures of the Class of 1980, and more decorations.