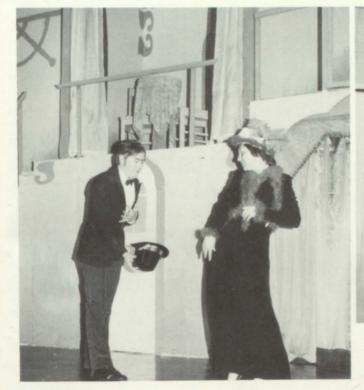

## High School Musical .

Starring ----- Karen Klase As Dolly

Play Cast Thanks Mr. Green, Mr. Naylor, And Sandy Yorges!

#### "Hello Dolly"

Entire play cast during jail scene, Scene 2.

Waiters Jay Dubs and Tracey Spencer.

Chancy Groves, Horse- MaryLou Groves and Shari Shankland.

Teresa Egan and Kevin Boots.