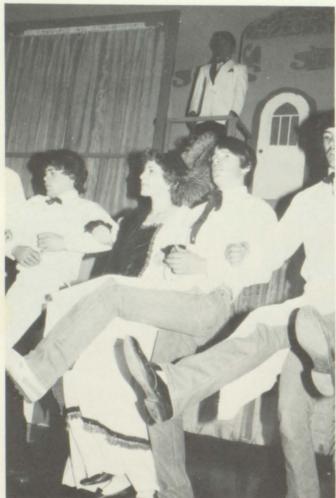

## High School Musical .

Starring ----- Karen Klase As Dolly

Play Cast Thanks Mr. Green, Mr. Naylor, And Sandy Yorges!

#### "Hello Dolly"

Entire play cast during jail scene, Scene 2.

Waiters Jay Dubs and Tracey Spencer.

Chancy Groves, Horse- MaryLou Groves and Shari Shankland.

Teresa Egan and Kevin Boots.