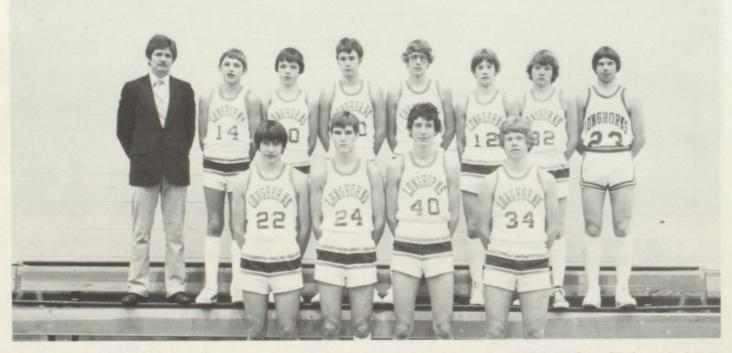

#### Boys Basketball

Freshman Team-L to R: Coach Mr. Rasmussen, Kenny Daly, Todd Yorges, Keith Blaylock, Grant Fisher, David Micheal, Dana Ellis, Bryan Anderson, Manager Steve DeLisle.

Juniors-L to R: Greg Frye, Steve Westover, Paul Vinton, Matt Fisher, Pete Vinton.

Seniors, Larry White, Jack Bullington.