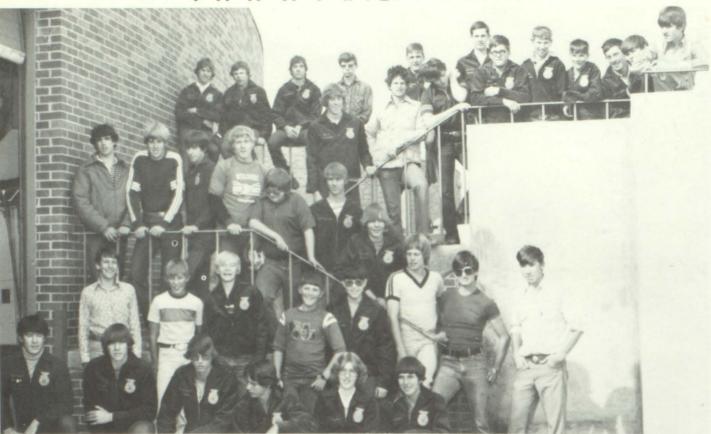

#### F.F.A. And F.H.A.

Top Row: Stewart Carson, Ralph Hampton, Steve Westover, Paul Daly, Gary Hampton, Chancy Groves, Loren Nussbaum, Tracy Spencer, Loren Dubs, Eldon Nussbaum, Marvin Schildhauer, Martin Hisel, Mick Dubs, Steve DeLisle, Monte Jameson. 2nd Row: Jay Haney, Greg Frye, Chris Vinton, John Thurston, Student Council Rep. Rick Wheelock, Steve Yauney, Neville Hisel, Larry White, R.D. Sutphen, Jeff Isreal. 3rd Row: Mike Henderson, Troy Schroder, Tim Downing, J.D. Sutphen, Greg Applegarth. Front Row: Pres.: Bob Neal, Treasure: James Downing, Reporter: Doug Sutton, Sentinel: Steve Cleveland, Sectary: Tena Powles, Junior Advisor: Alan Adam. Not Pictured: Vice Pres.: Clark Jeary.