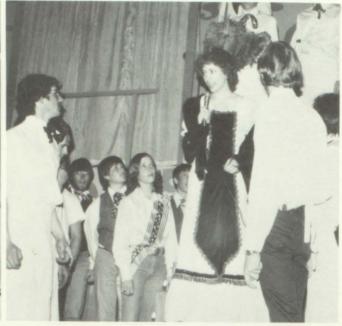

## High School Musical .

Starring ----- Karen Klase As Dolly

Play Cast Thanks Mr. Green, Mr. Naylor, And Sandy Yorges!

#### "Hello Dolly"

Entire play cast during jail scene, Scene 2.

Waiters Jay Dubs and Tracey Spencer.

Chancy Groves, Horse- MaryLou Groves and Shari Shankland.

Teresa Egan and Kevin Boots.