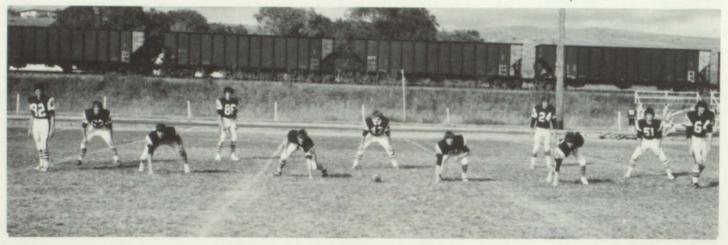

#### Offense - Defense And Scores

Offense: Standing: Larry White, Cecil Coons, Brian Bullington, Pete Vinton. Front Row: Jay Haney, Matt Fisher, Paul Vinton, Jack Bullington, Steve Cleveland, Steve Westover, R.D. Sutphen.

Defense: Left to Right: R.D. Sutphen, Clark Jeary, Matt Fisher, Jay Haney, Charles Fisher, Cecil Coons, James Downing, Brian Bullington, Pete Vinton, Jack Bullington, Paul Vinton.