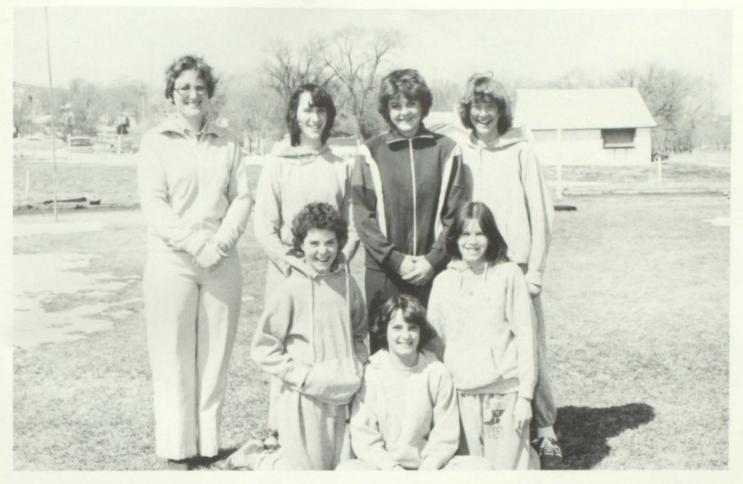

Field Events-Back Row-L to R: Dena Burton, Coach Miss Sanford. Front Row-L to R: Cheryl Applegarth, Sandra Koch, Dolly Crouse, Jill Dredla.