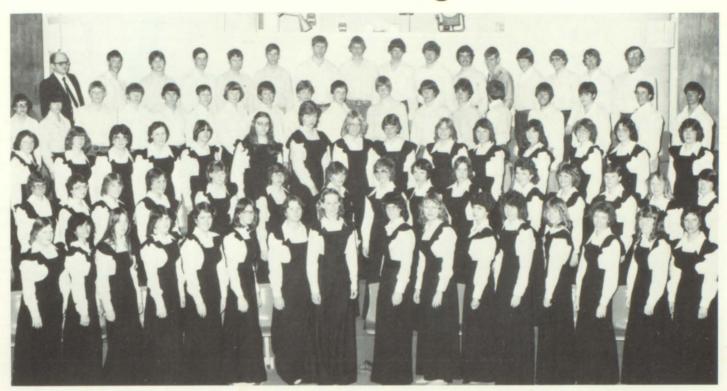

#### Senior & Junior High Chorus

Senior High-Top Row-L to R: Mr. Naylor, Mick Dubs, Bryan Bullington, Loren Dubs, David Michels, Grant Fisher, Matt Fisher, Doug Sutton, Dave Bishop, Pete Vinton, Jay Haney, Charles Fisher, Keith Blaylock, Dana Ellis, Paul Daly, Robert Evans. Middle Rows-L to R: John Boots, Wayne Morgan, Kenny Daly, Ralph Hampton, Alan Adam, Mike Henderson, Danny Naylor, Steve DeLisle, Bryan Anderson, Todd Yorges, Bruce Anderson, Cecil Coons, Jack Bullington, Clark Jeary, JR Jenkins, Bob Neal, Steve Cleveland, Jay Dubs, MaryAnn Vinton, Christy Klase, Cindy Boots, Cheryl Applegarth, Jane Yauney, Jody Blake, April Hayward, Nancy Zickefoose, Casey White, Ronda White, Terri Schroder, Jean Vinton, Tena Powles, Kelly Douglas, Kathy Connealy, Joy Evans, Debbi Dredla, Shae Herman, Connie Piper, Brenda Anderson, Sharon Lenz, Shelley Herman, Trudy Becker, Rosalie Ogier, Melodi Dubs, Whitney Gerken, Tracy Becker, Carrie Becker, Marylou Groves, Jill Dredla. Front row: Melodi Wilcox, Jeannie Wright, Melissa Messic, Stephanie Wakely, Joy DeLisle, Kathy Koch, Sandra Koch, Jennifer Runner, Kelly Bishop, Shari Shankland, LexAnn Parker, Dena Burton, Nicki Ogier, Karen Klase, Teresa Egan, Jean Boyer.

Junior High-Top Row-L to R: Steve Phipps, Gene Knepper, James Westover, Jack Klase, Mike Boise, Kevin Valentine, Mike Crouse, Carl Atchison, Walter Bestol, Terry Merrihew, Darin Ellis, Darrel Bullington. Middle Row: Lonna Dubs, Jeff White, Kevin Bestol, Shane Funk, Mike Boots, Tom Dubs, Jay Sutton, Travis Parker, Lisa Boots, Wendy Bowles, Debi Davis, Becky Becker, Jana Powles, Ruth Runner, Jody Thompson, Annette Adam, Barbie Jameson, Tina Hinton, Casey Henderson, Julie Sears. Front Row: Penny Douglas, Michelle Young, Sherri Hinton, Tonya Valentine, Chris Messic, Amy Klase.