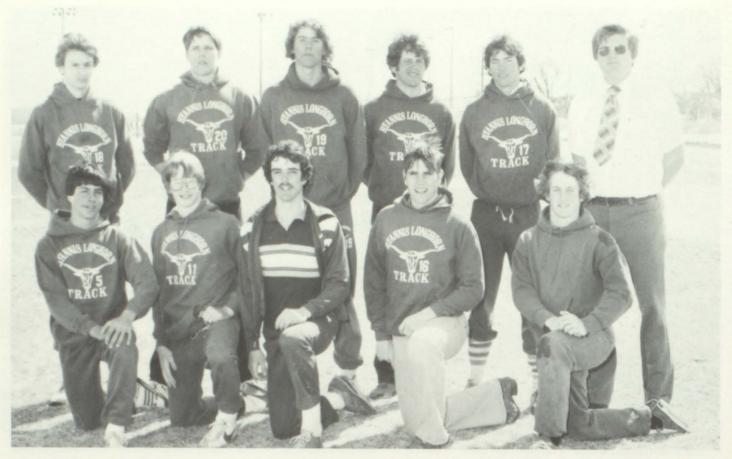

#### Sr. High Boys Track

Juniors and Seniors-Back Row-L to R: Chuch Parker, Matt Fisher, Steve Westover, Pete Vinton, Paul Vinton, Coach Mr. Seidel. Front Row-L to R: Jay Dubs, Bruce Anderson, Jay Haney, Charles Fisher, Cecil Coons.