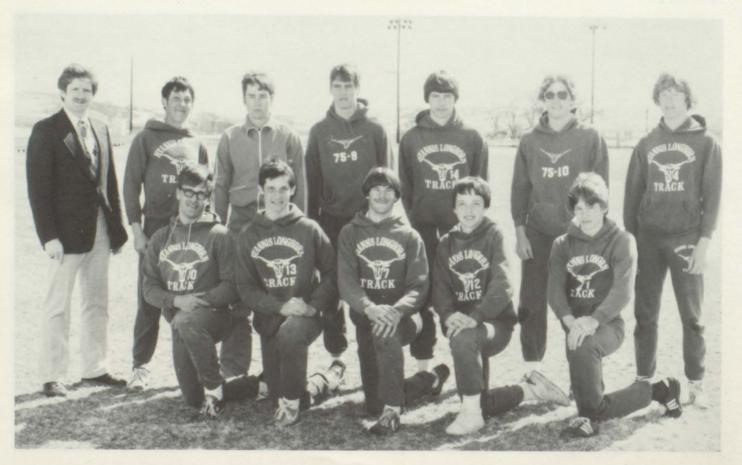

Freshman and Sophomores: Back Row-L to R: Coach Mr. Rasmussen, Mick Dubs, David Michels, Grant Fisher, Keith Blaylock, Dana Ellis, Phillip Westover. Front Row-L to R: Eldon Nussbaum, Loren Dubs, Burton Anthony, Todd Yorges, Bryan Anderson.