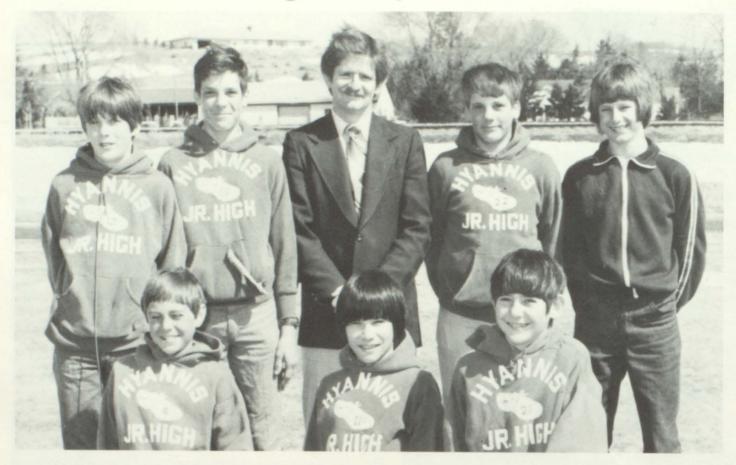

#### Jr. High Boys Track

7th Grade-Back Row-L to R: Shane Funk, Lonna Dubs, Coach Mr. Rasmussen, Tom Dubs, Travis Parker. Front Row-L to R: Jeff White, Kevin Bestol, Mike Boots.

8th Grade-Back Row-L to R: James Westover, Steve Phipps, Jack Klase, Warren Gerken, Mike Boise, Coach Mr. Rasmussen. Front Row-L to R: Gene Knepper, Terry Merrihew, Carl Atchison, Darin Ellis, Walter Bestol.