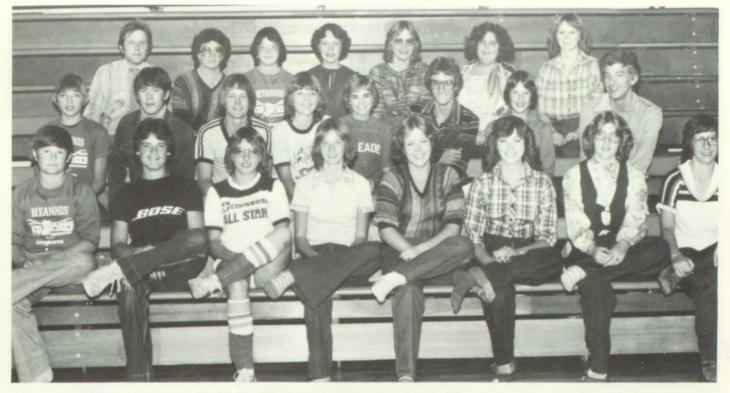

Rodeo Club-Back Row-LtoR: Kenny Daly, Greg Frye, Stewart Carson, Mick Dubs, Tracey Spencer, Gary Hampton, John Thurston, Bob Evans, Troy Schroder, Jay Dubs, Loren Dubs, Tim Downing, Wayne Morgan, Mike Henderson, Ralph Hampton, James Downing, Front Row: Lori White, K. C. White, Renee Owens, Carrie Becker, Joy Evans, Shae Herman, Whitney Gerken, Connie Piper, Terry Schroder, Trudy Becker, Tracey Becker, Rosalie Ogier, Ronda White.