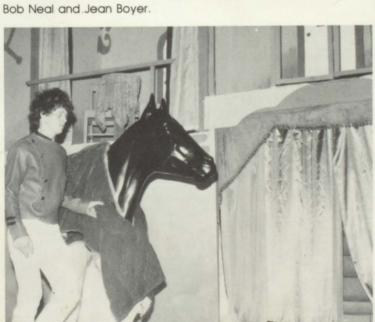

#### "Hello Dolly"

Entire play cast during jail scene, Scene 2.

Waiters Jay Dubs and Tracey Spencer.

Chancy Groves, Horse- MaryLou Groves and Shari Shankland.

Teresa Egan and Kevin Boots.