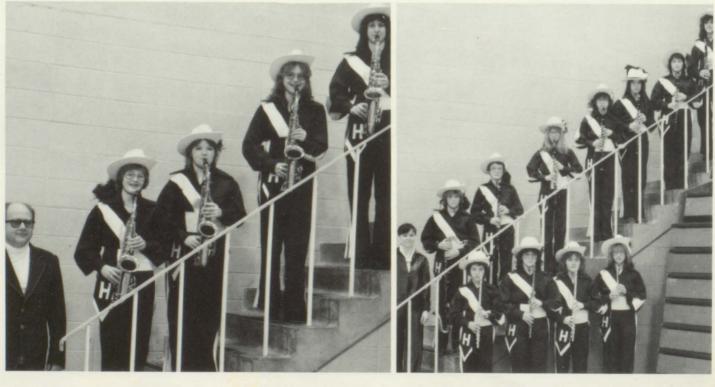

Back Row-L to R: Majorette Jeannie Applegarth, Brenda Anderson, Debbi Dredla, Julie Sears, Sharon Lenz, Melissa Mesic, Jill Dredla, Jean Vinton. Front Row-L to R: Amy Klase, Stephanie Wakely, Teresa Egan, Nicki Ogier.

#### Marching Band

L to R: Majorette Jean Boyer, Kevin Bestol, Gene Knepper, Carl Atchison, David Michels, Grant Fisher, Greg Frye, Charles Fisher.

Back Row-L to R: Keith Blaylock, Terry Merrihew, Darrel Bullington, Dana Ellis. Middle Row-L to R: Jay Dubs, Majorette Jeannie Applegarth, Majorette Jean Boyer, Danny Naylor. Front: Wayne Morgan.

L to R: Christy Klase, Karen Klase.