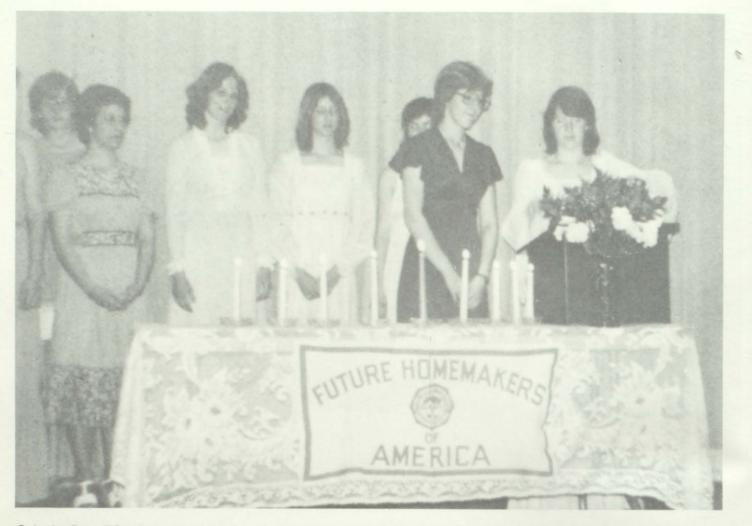

#### F.H.A. Salad Supper And Installation Of Officers

Outgoing Pres. Jill Dredla and Incoming Pres. Tena Powles during Installation. Incoming officers were presented with Red Roses and Outgoing officers were presented with Peppermint Carnations.

Guests and members await the Salad Supper.

Karen Klase and Jennifer Runner provide entertainment.

Pres.-Tena Powles V. Pres.-Jennifer Runner Sec.-Shari Shankland Treas.-Angela Munger Historian-Jeannie Wright Encounter-Joy DeLisle Parliamentarian-Christy Klase Devotions-Ruth Runner Recreation-Jody Thompson & Julie Sears Publicity-Jana Powles Chapter Mothers-Gretchen Powles, Kathy DeLisle, Malvary Shankland.