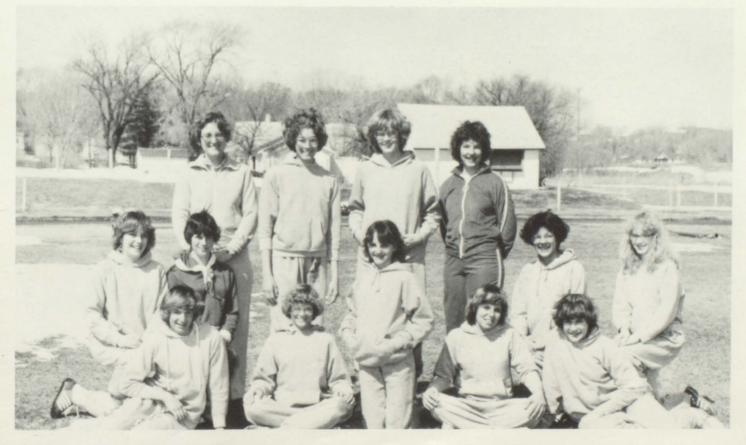

#### Jr. High Girls Track

7th Grade-Back Row-L to R: Coach Miss Sanford, Penny Douglas, Tonya Valentine, Michelle Young. Front Row-L to R: Amy Klase, Chris Messic, Sherri Hinton.

8th Grade-Back Row-L to R: Coach Miss Sanford, Lisa Boots, Ruth Runner, Jana Powles. Middle Row-L to R: Debi Davis, Casey Henderson, Jodi Thompson, Julie Sears. Front Row-L to R: Barbie Jameson, Wendy Powles, Becky Becker, Tina Hinton, Annette Adam.