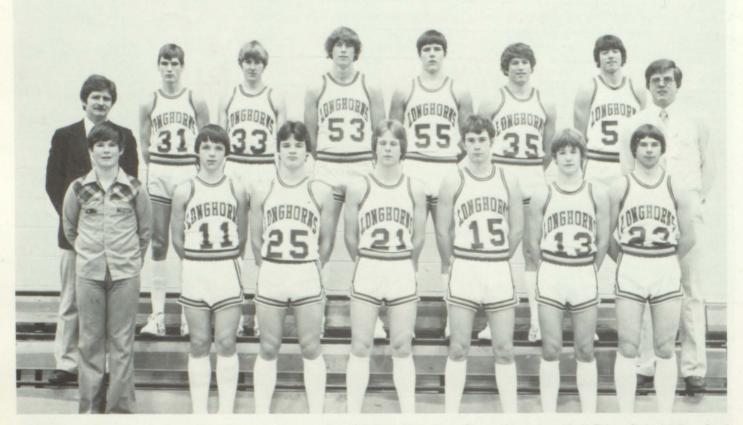

#### Senior High

Varsity Team-Back Row-L to R: Coach Mr. Rasmussen, Grant Fisher, Greg Frye, Steve Westover, Matt Fisher, Pete Vinton, Paul Vinton, Front Row-L to R: Manager Steve DeLisle, Todd Yorges, Jack Bullington, Larry White, David Mickeals, Bryan Anderson, Burton Anthony.