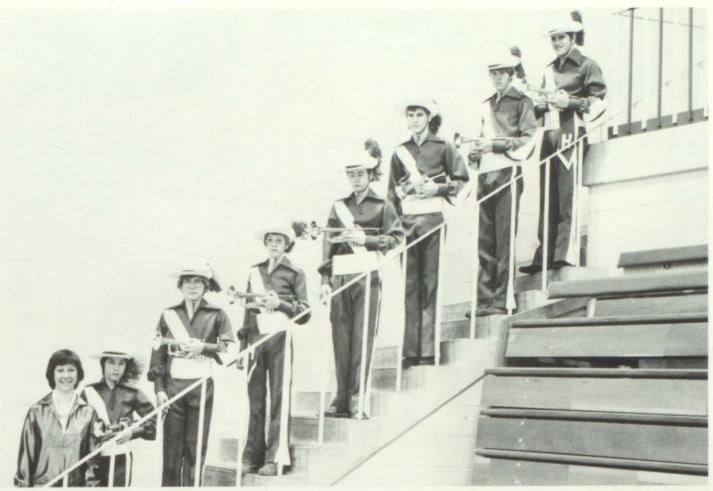

#### Marching Band

L to R: Majorette Jean Boyer, Kevin Bestol, Gene Knepper, Carl Atchison, David Michels, Grant Fisher, Greg Frye, Charles Fisher.

Back Row-L to R: Keith Blaylock, Terry Merrihew, Darrel Bullington, Dana Ellis. Middle Row-L to R: Jay Dubs, Majorette Jeannie Applegarth, Majorette Jean Boyer, Danny Naylor. Front: Wayne Morgan.

L to R: Christy Klase, Karen Klase.