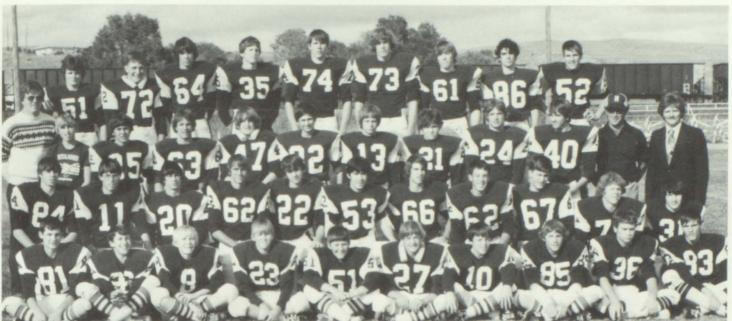

#### LongHorn Football Team

Top Row: Jack Bullington, Loren Nussbaum, Paul Vinton, Pete Vinton, Matt Fisher, Steve Westover, James Downing, Jay Haney, Charles Fisher. 2nd Row: Coach-Mr. Seidl, Student Manager-Kenny Daly, Alan Adam, Steve Cleveland, Cecil Coons, R.D. Sutphen, Larry White, Tracy Spencer, Brian Bullington, Paul Daly, Coach-Mr. Phelps and Mr. Rasmussen. 3rd Row: Burton Anthony, J.R. Jenkins, Jay Dubs, Steve Yauney, Chris Vinton, Bob Neal, Bud Boyer, Mick Dubs, Eldon Nussbaum, Phillip Westover, Keith Blaylock. Front Row: Loren Dubs, Mike Henderson, Tim Downing, Troy Schroder, J.D. Sutphen, Brian Anderson, Todd Yorges, Dana Ellis, David Michels, Grant Fisher.