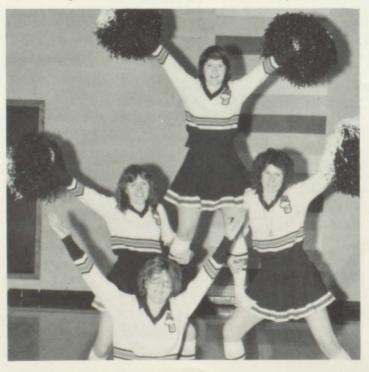

NEBRASKA TYPEWRITER & Equipment Co.

> 217E. 3rd St. - Box 753 ALLIANCE, NEBR. 69301

> > Phone 762-3675

Your Royal Dealer For 40 Years

Football Cheerleaders-L to R: Nicki Ogier, Debbi Dredla, Brenda Anderson, Angela Munger.

Basketball Cheerleaders- L to R: Rosalie Ogier, Jean Vinton, Jennifer Runner, Marylou Groves.

Wrestling Cheerleaders-Front to Back: Tena Powles, Teresa Egan, Dena Burton, Jill Dredla.